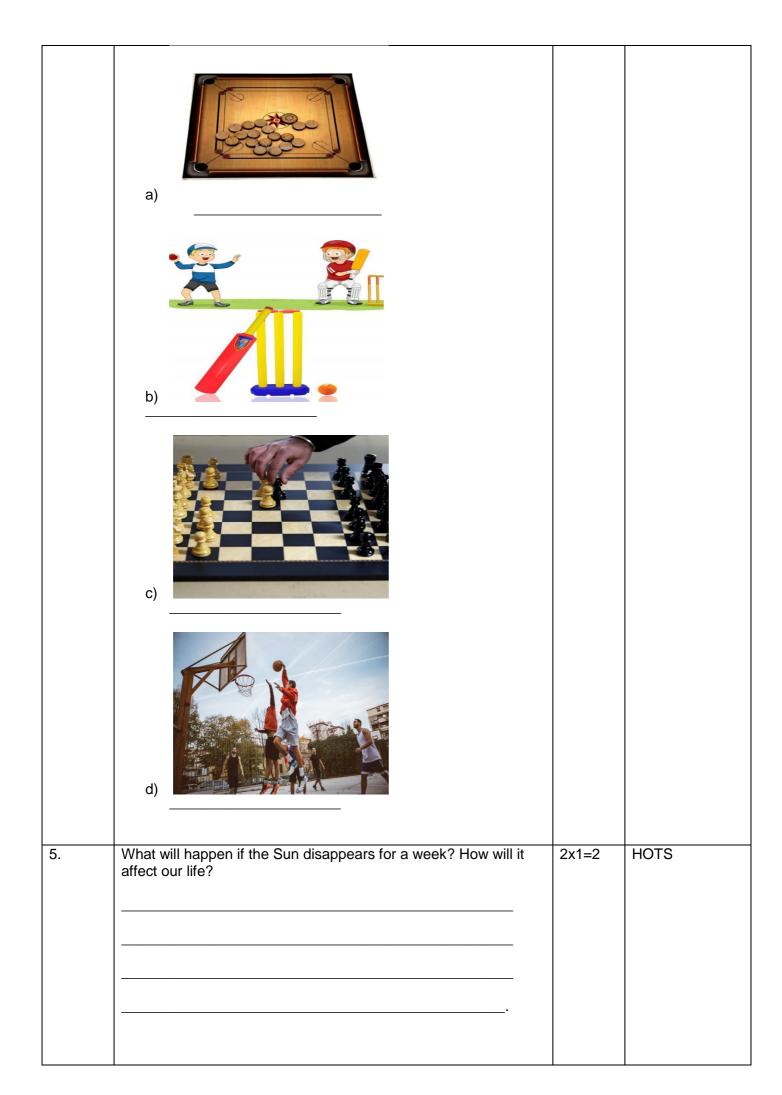

| 4. | Identify the pictures and write the names of the games. a. | 4x0.5=2 | Observation |
|----|------------------------------------------------------------|---------|-------------|
|    |                                                            |         |             |
|    | b.                                                         |         |             |
|    | C.                                                         |         |             |
|    | d.                                                         |         |             |
| 5. | Answer the following questions in one word.                | 2x1=2   | HOTS        |
|    | a) What is the currency of U.K?                            |         |             |
|    | Ans                                                        |         |             |
|    | b) What is the sound of a cow?  Ans                        |         |             |