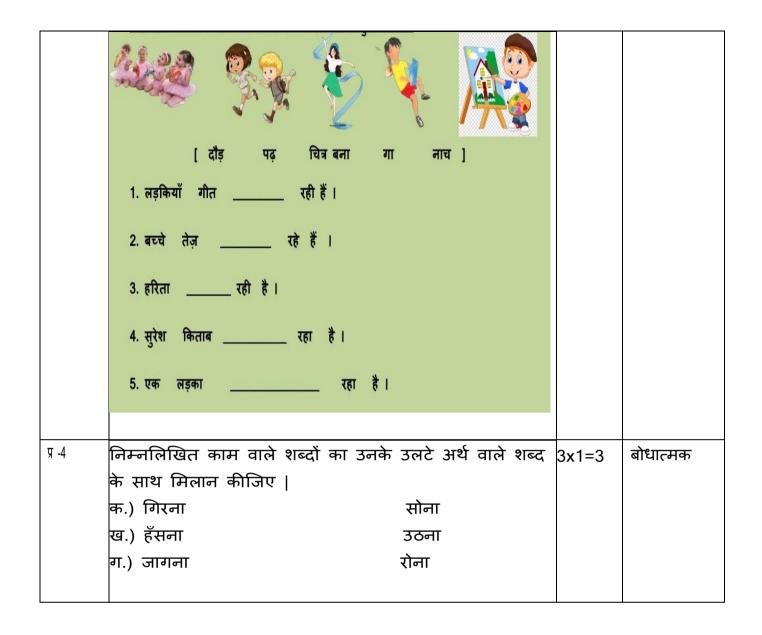

Ássignment No. : 7

Subject: Hindi Allotment Date: 30 December 2023

| संख्या | प्रश्न                                                                                                                                                                                                                                                                                                                                                                                                                                                                                                                                                                                                                                                                                                                                                                                                                                                                                                                                                                                                                                                                                                                                                                                                                                                                                                                                                                                                                                                                                                                                                                                                                                                                                                                                                                                                                                                                                                                                                                                                                                                                                                                       | अंक   | प्रकृति                        |
|--------|------------------------------------------------------------------------------------------------------------------------------------------------------------------------------------------------------------------------------------------------------------------------------------------------------------------------------------------------------------------------------------------------------------------------------------------------------------------------------------------------------------------------------------------------------------------------------------------------------------------------------------------------------------------------------------------------------------------------------------------------------------------------------------------------------------------------------------------------------------------------------------------------------------------------------------------------------------------------------------------------------------------------------------------------------------------------------------------------------------------------------------------------------------------------------------------------------------------------------------------------------------------------------------------------------------------------------------------------------------------------------------------------------------------------------------------------------------------------------------------------------------------------------------------------------------------------------------------------------------------------------------------------------------------------------------------------------------------------------------------------------------------------------------------------------------------------------------------------------------------------------------------------------------------------------------------------------------------------------------------------------------------------------------------------------------------------------------------------------------------------------|-------|--------------------------------|
| प्र -1 | निम्नलिखित काम वाले शब्दों से वाक्य बनाइए  <br>क.) चलना                                                                                                                                                                                                                                                                                                                                                                                                                                                                                                                                                                                                                                                                                                                                                                                                                                                                                                                                                                                                                                                                                                                                                                                                                                                                                                                                                                                                                                                                                                                                                                                                                                                                                                                                                                                                                                                                                                                                                                                                                                                                      | 4x2=8 | भाषाई कौशल                     |
|        | ख.) खाना                                                                                                                                                                                                                                                                                                                                                                                                                                                                                                                                                                                                                                                                                                                                                                                                                                                                                                                                                                                                                                                                                                                                                                                                                                                                                                                                                                                                                                                                                                                                                                                                                                                                                                                                                                                                                                                                                                                                                                                                                                                                                                                     |       |                                |
|        | ग.) लिखना                                                                                                                                                                                                                                                                                                                                                                                                                                                                                                                                                                                                                                                                                                                                                                                                                                                                                                                                                                                                                                                                                                                                                                                                                                                                                                                                                                                                                                                                                                                                                                                                                                                                                                                                                                                                                                                                                                                                                                                                                                                                                                                    | -     |                                |
|        | घ.) पीना                                                                                                                                                                                                                                                                                                                                                                                                                                                                                                                                                                                                                                                                                                                                                                                                                                                                                                                                                                                                                                                                                                                                                                                                                                                                                                                                                                                                                                                                                                                                                                                                                                                                                                                                                                                                                                                                                                                                                                                                                                                                                                                     |       |                                |
| प्र -2 | 1. क्रिया वाले चित्रों पर निशान ( 🗸) लगाओ -                                                                                                                                                                                                                                                                                                                                                                                                                                                                                                                                                                                                                                                                                                                                                                                                                                                                                                                                                                                                                                                                                                                                                                                                                                                                                                                                                                                                                                                                                                                                                                                                                                                                                                                                                                                                                                                                                                                                                                                                                                                                                  | 4x1=4 | सूचनापरक                       |
|        | 🐋 🗖 📄 🝌 🗖                                                                                                                                                                                                                                                                                                                                                                                                                                                                                                                                                                                                                                                                                                                                                                                                                                                                                                                                                                                                                                                                                                                                                                                                                                                                                                                                                                                                                                                                                                                                                                                                                                                                                                                                                                                                                                                                                                                                                                                                                                                                                                                    |       |                                |
|        | इांडा सेब बैठना                                                                                                                                                                                                                                                                                                                                                                                                                                                                                                                                                                                                                                                                                                                                                                                                                                                                                                                                                                                                                                                                                                                                                                                                                                                                                                                                                                                                                                                                                                                                                                                                                                                                                                                                                                                                                                                                                                                                                                                                                                                                                                              |       |                                |
|        | र्थि । २३ विंग |       |                                |
|        |                                                                                                                                                                                                                                                                                                                                                                                                                                                                                                                                                                                                                                                                                                                                                                                                                                                                                                                                                                                                                                                                                                                                                                                                                                                                                                                                                                                                                                                                                                                                                                                                                                                                                                                                                                                                                                                                                                                                                                                                                                                                                                                              |       |                                |
| प्र -3 | नीचे दिए गए चित्रों के आधार पर सही शब्द चुनकर खाली<br>स्थान भरिए                                                                                                                                                                                                                                                                                                                                                                                                                                                                                                                                                                                                                                                                                                                                                                                                                                                                                                                                                                                                                                                                                                                                                                                                                                                                                                                                                                                                                                                                                                                                                                                                                                                                                                                                                                                                                                                                                                                                                                                                                                                             | 5x1=5 | गहन सोच<br>और समस्या<br>समाधान |
|        |                                                                                                                                                                                                                                                                                                                                                                                                                                                                                                                                                                                                                                                                                                                                                                                                                                                                                                                                                                                                                                                                                                                                                                                                                                                                                                                                                                                                                                                                                                                                                                                                                                                                                                                                                                                                                                                                                                                                                                                                                                                                                                                              |       |                                |