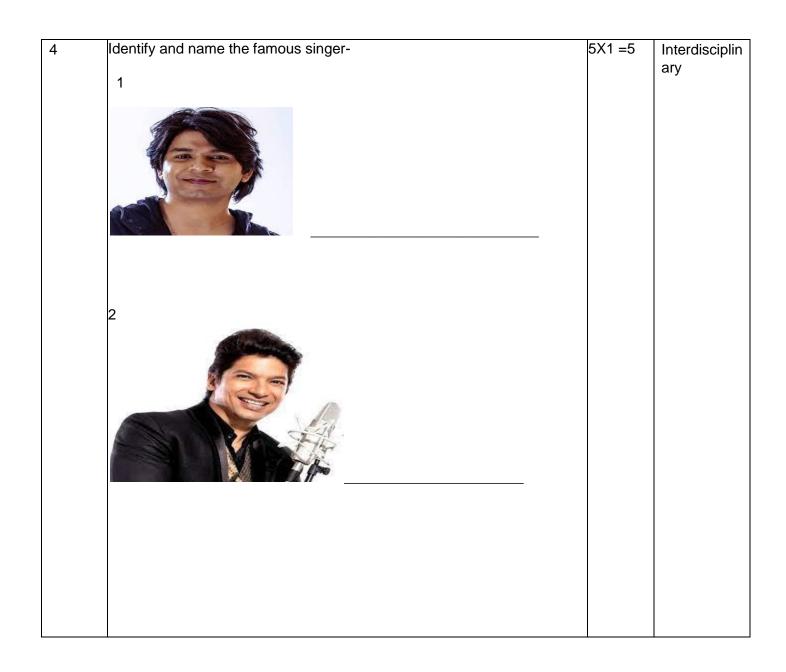

Subject: Music and Dance Allotment Date: 15 January 2023 **Assignment No.: 4** 

| S. No. | Questions                                            | Marks | Nature            |
|--------|------------------------------------------------------|-------|-------------------|
| 1.     | Do you like patriotic song?                          | 1×1=1 | understanding     |
|        | a) yes b) no                                         |       |                   |
| 2.     | What type of song is nannha munna rahi hoon?         | 1x1=1 | Observation       |
|        | a) Patriotic song b) bhajan                          |       |                   |
| 3.     | Nanha Munna Rahi Hoon is the song of which film?     | 1×1=1 | 0 1 1             |
|        | a) Son of India                                      |       | Critical thinking |
|        | b) Gulam                                             |       |                   |
| 4.     | Who is the singer of the song Nanha Munna Rahi hoon? | 1×1=1 | Interdisciplinary |
|        | a) Shanti Mathur                                     |       |                   |
|        | b) Gulzar                                            |       |                   |
| 5.     | Who is the godess of music?                          |       | Oh a amarti       |
|        | a) Durga                                             | 1×1=1 | Observation       |
|        | b) Saraswati                                         |       |                   |