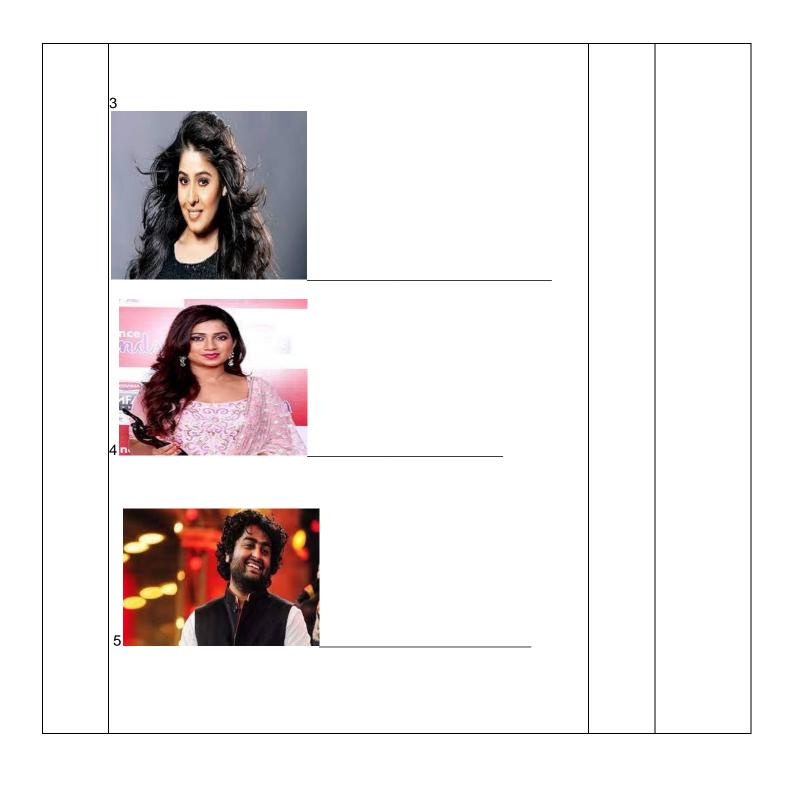

Subject: Music and Dance Allotment Date: 15 January 2023 **Assignment No.: 4** 

| S. No. | Questions                                            | Marks | Nature            |
|--------|------------------------------------------------------|-------|-------------------|
| 1.     | Do you like patriotic song?                          | 1×1=1 | understanding     |
|        | a) yes b) no                                         |       |                   |
| 2.     | What type of song is nannha munna rahi hoon?         | 1x1=1 | Observation       |
|        | a) Patriotic song b) bhajan                          |       |                   |
| 3.     | Nanha Munna Rahi Hoon is the song of which film?     | 1×1=1 | 0 1 1             |
|        | a) Son of India                                      |       | Critical thinking |
|        | b) Gulam                                             |       |                   |
| 4.     | Who is the singer of the song Nanha Munna Rahi hoon? | 1×1=1 | Interdisciplinary |
|        | a) Shanti Mathur                                     |       |                   |
|        | b) Gulzar                                            |       |                   |
| 5.     | Who is the godess of music?                          |       | Oh a amarti       |
|        | a) Durga                                             | 1×1=1 | Observation       |
|        | b) Saraswati                                         |       |                   |