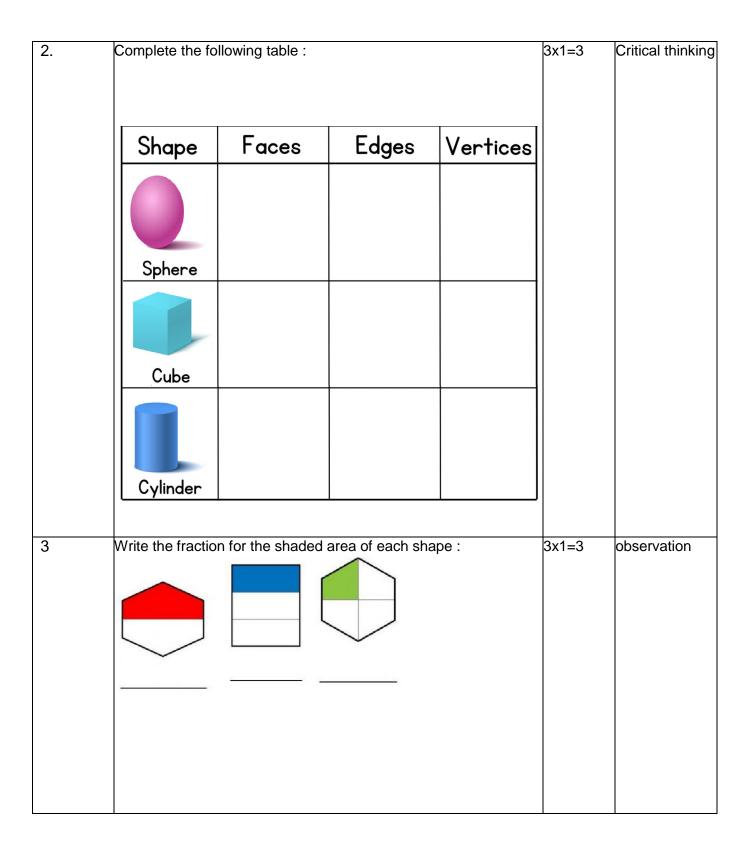

Subject: Art and Work Education Allotment Date: 15 November 2022 **Assignment No.: 3** 

| S.NO | QUESTIONS                                                                    | MARKS | SKILLS/<br>COMPETENCIES |
|------|------------------------------------------------------------------------------|-------|-------------------------|
| 1.   | What is the shape with four equal sides?  A. Rectangle B. Square C. Triangle | 1     | Creativity              |
| 2.   | Which shapes has three sides? c. Heptagon d. Triangle e. Rectangle           | 1     | Creativity              |
| 3.   | Which is a 3d Shape? c. Cube d. Triangle e. Square                           | 1     | Creativity              |
| 4.   | What is the shape of a football? A. Cube B. Sphere C. Cuboid                 | 1     | Creativity              |
| 5.   | Violet is another name for                                                   | 1     | Creativity              |

| 6.  | What is the shape of birthday cap?  A. Cone B. Cube C. Sphere                      | 1 | Creativity |
|-----|------------------------------------------------------------------------------------|---|------------|
| 7.  | What are the Primary Colors?                                                       | 1 | Creativity |
| 8.  | What colours is the result of mixing red+Yellow+blue? A. Violet B. Brown C. Orange | 1 | Creativity |
| 9.  | A. The Color Wheel is a square. True or false?                                     | 1 | Creativity |
| 10. | Blue,green and purple are cool colours. A. True B. False                           | 1 | Creativity |